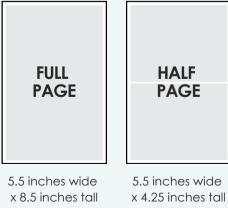

# **CONFERENCE PROGRAM ADVERTISEMENTS**

Conference attendees will refer to the print and digital versions of the program dozens of times throughout the event, giving your organization numerous opportunities to be recognized!

#### How to Submit Your Ad

- Please embed fonts or convert type to outlines.
- Artwork should be set up in CMYK.
- Export final artwork as a JPEG or PDF. Final file resolution should be 300dpi. ٠
- Email files to Louisa Post (lpost@nhchc.org). Reach out if you have questions!