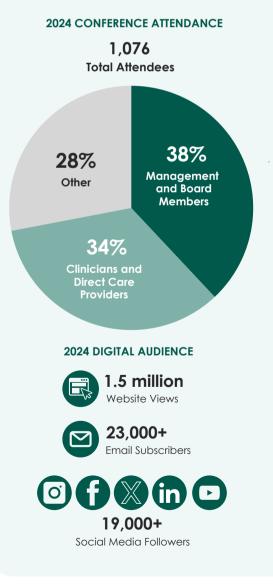

#### YEAR-ROUND RECOGNITION BENEFITS

Our digital audience includes 23,000 email subscribers, 19,400 social media followers, and 1.5 million website views annually.

NHCHC Newsletters