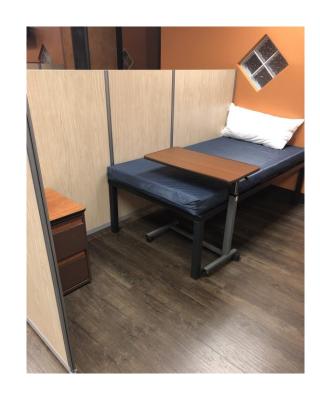

#### **CLV Recuperative Care Center (RCC)**

- Opened in August 2020
- 40 bed (38 floor and 2 isolation) facility
- Safe place for homeless patients to finish healing
  - Wound Care (infections/amputations/burns)
  - Cardiac conditions
  - Respiratory issues
  - Cancer treatment recovery
  - Hospice services
  - Pre/Post-surgical procedures
  - Uncontrolled diabetes and hypertension

### **CLV Recuperative Care Center (RCC)**

- 24/7 medical care
- Services are **FREE**, regardless of insurance
- No pre-determined length of stay (Avg. less than 30 days)
- Case management provided to address barriers to housing and self-sufficiency
  - Supportive services: Birth certificates, Identification
  - Access to state and federal benefits
- Patient referrals to RCC accepted from:
  - Hospitals
  - Community Partners
  - Shelters (& Courtyard HRC)
  - Outreach teams (MORE)