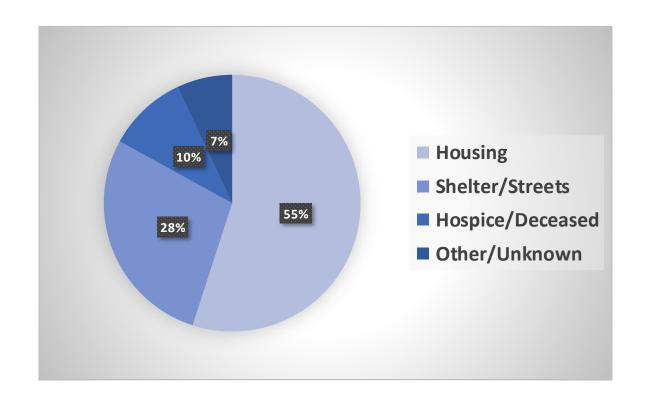

#### Respite Discharge

- Aug '20 April '23
- 700+ Patients
- Discharges from RCC:
  - Housing (permanent & transitional): 55%
  - Shelter/Streets: 28%
  - Deceased: 10%
  - Other/Unknown: 7%
- Medical vs Social discharge