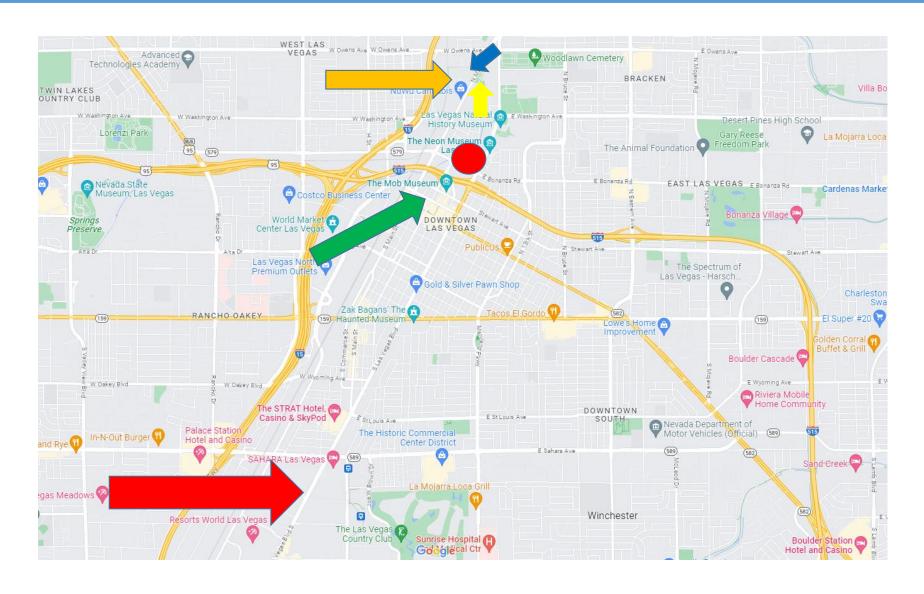

# City Of Las Vegas





### Homelessness In Las Vegas vs Nationwide

#### What city has the worst homelessness crisis?

It depends on how and what you count. Here are four different ways to look at homelessness in America's 30 largest cities with a population of more than 600,000.







#### Homelessness In Southern Nevada



community at some point this year \*These groups are not mutually exclusive



# Homelessness In Las Vegas





#### **Shelter Services**





# Corridor Of Hope





#### **Program Introduction**

- City of Las Vegas Department of Neighborhood Services
  - Courtyard Homeless Resource Center
  - Street Medicine Team
  - Second Chance Employment
  - The Arrow Shuttle
  - Flexible Housing
  - Prevention / Move-in & Rental Assistance Program
  - MORE Teams
  - Ticket-To-Home Program
- CLV