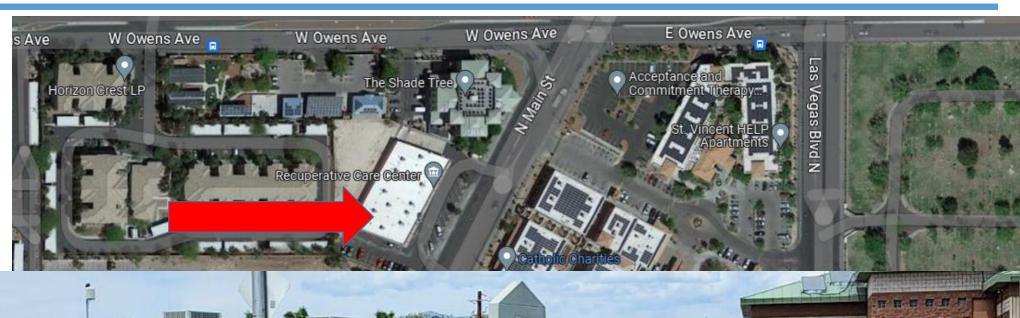

#### **CLV Recuperative Care Center (RCC)**

- Opened in August 2020
- 40 bed (38 floor and 2 isolation) facility
- Safe place for homeless patients to finish healing
  - Wound Care (infections/amputations/burns)
  - Cardiac conditions
  - Respiratory issues
  - Cancer treatment recovery
  - Hospice services
  - Pre/Post-surgical procedures
  - Uncontrolled diabetes and hypertension

### **CLV Recuperative Care Center (RCC)**