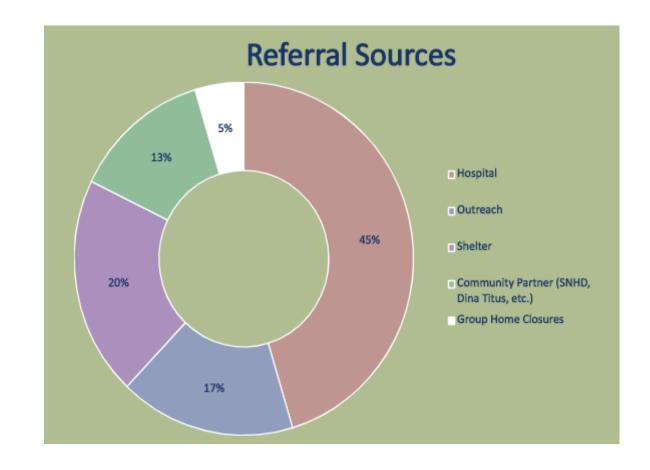

### **CLV Recuperative Care Center (RCC)**

- 24/7 medical care
- Services are **FREE**, regardless of insurance
- No pre-determined length of stay (Avg. less than 30 days)
- Case management provided to address barriers to housing and self-sufficiency
  - Supportive services: Birth certificates, Identification
  - Access to state and federal benefits
- Patient referrals to RCC accepted from:
  - Hospitals
  - Community Partners
  - Shelters (& Courtyard HRC)
  - Outreach teams (MORE)

#### Client Demographics