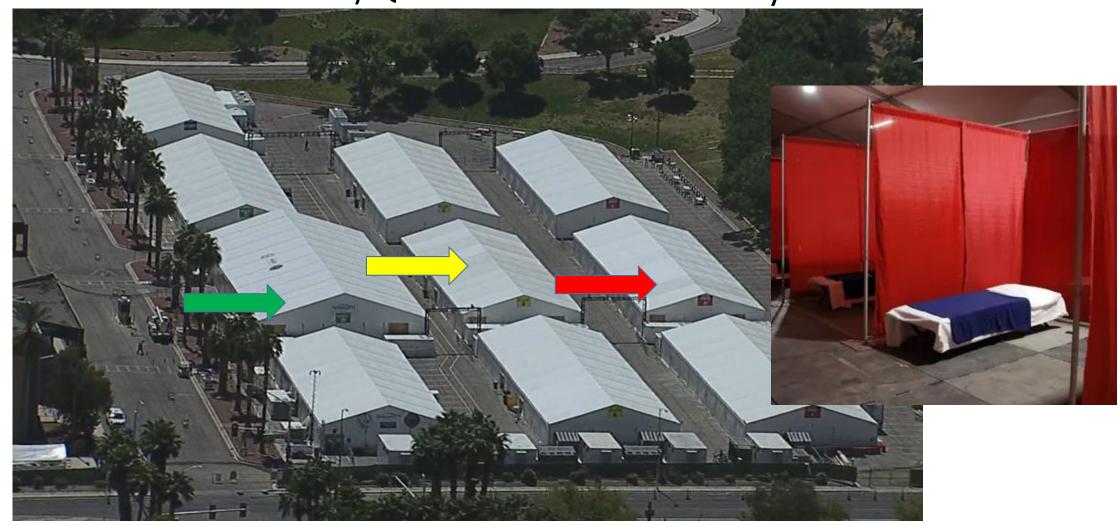

#### **CLV Recuperative Care Center (RCC)**

- Opened in August 2020
- 40 bed (38 floor and 2 isolation) facility
- Safe place for homeless patients to finish healing
  - Wound Care (infections/amputations/burns)
  - Cardiac conditions
  - Respiratory issues
  - Cancer treatment recovery
  - Hospice services
  - Pre/Post-surgical procedures
  - Uncontrolled diabetes and hypertension

### **CLV Recuperative Care Center (RCC)**