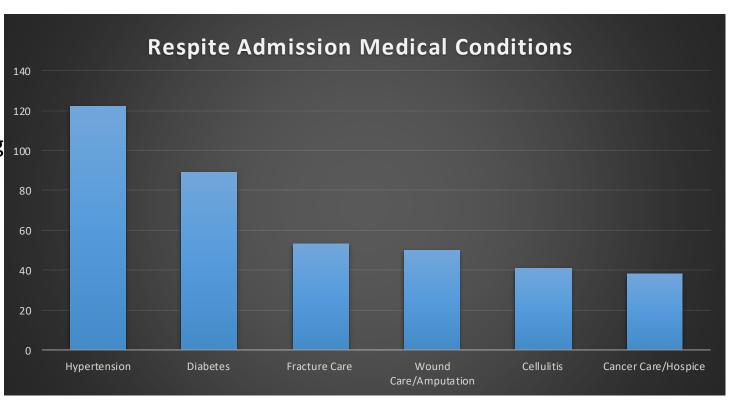

#### Patients most often referred for:

- Diabetes
- Hypertension
- Cardiac complications
- Congestive heart failure
- Cancer treatment/recovery
- Amputation recovery
- Wound management
- Hospice

Source: HMIS