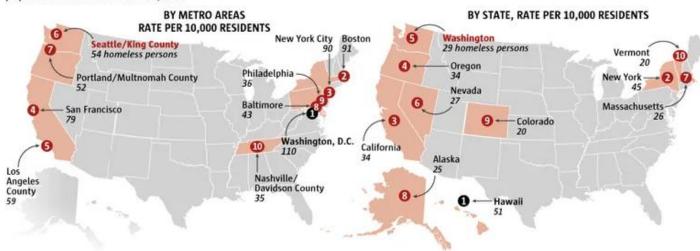

#### What city has the worst homelessness crisis?

It depends on how and what you count. Here are four different ways to look at homelessness in America's 30 largest cities with a population of more than 600,000.