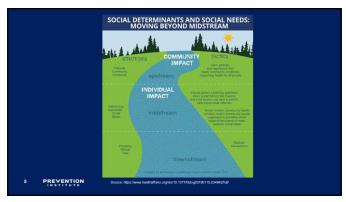

**Housing Across Prevention Streams**  Providing transitional housing services
 Assisting with short term housing placement
 Building housing for patients with complex housing, health and social needs Midstream Providing emergency housing vouchers, funding shelters for people experiencing homelessness PREVENTION